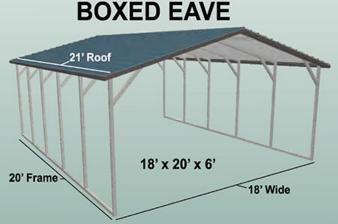

## Roof Length Is 1ft. Longer Than Frame Length

1 YEAR WORKMANSHIP WARRANTY (Limited)

10 Year Warranty on 14ga. 2 1/2" Framing Standard Heights 6'-16'