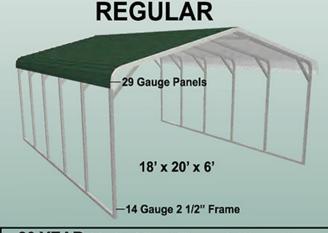

## BUILDINGS INCLUDE:

29 Gauge Roofing

•4' Braces on Every Leg 8' or Taller

Anchors Included

4' Centers or Less

## Roof Length Is 1ft. Longer Than Frame Length

1 YEAR WORKMANSHIP WARRANTY (Limited)

10 Year Warranty on 14ga. 2 1/2" Framing Standard Heights 6'-16'