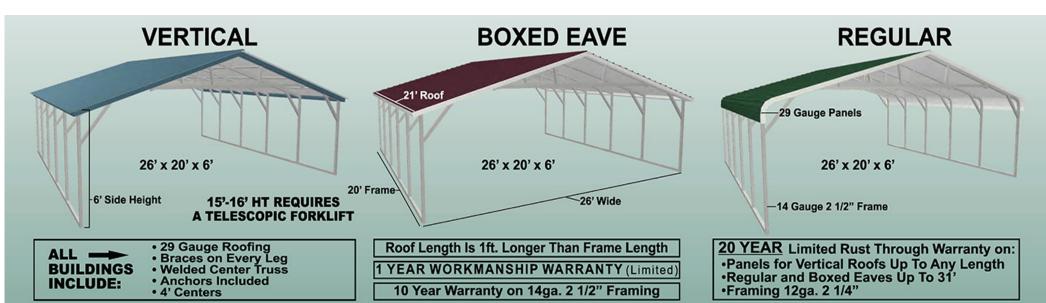

## BUILDINGS INCLUDE:

29 Gauge Roofing

•4' Braces on Every Leg 8' or Taller

Anchors Included

4' Centers or Less

## Roof Length Is 1ft. Longer Than Frame Length

1 YEAR WORKMANSHIP WARRANTY (Limited)

10 Year Warranty on 14ga. 2 1/2" Framing Standard Heights 6'-16'

## 20 YEAR Limited Rust Through Warranty on:

·Panels for Vertical Roofs Up To Any Length

Regular and Boxed Eaves Up To 31'

Framing 12ga. 2 1/4"