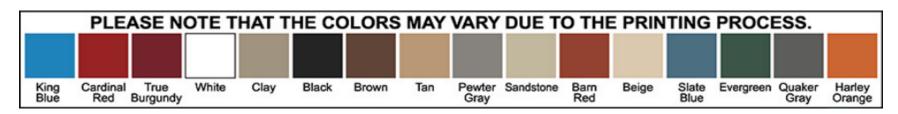

/50 PSF, 12 GA                     | \$360    | \$480    | \$600    | \$720    | \$840    |
| Vertical Siding, Both Sides, 9'-10' Tall  | \$360    | \$420    | \$480    | \$540    | \$600    |
| Vertical Siding, Both Sides, 11'-15' Tall | \$480    | \$570    | \$660    | \$750    | \$840    |
| Vertical Siding, Both Sides, 16' Tall     | \$600    | \$720    | \$840    | \$960    | \$1080   |
| Vertical Two-Toned, Both Sides            | \$300    | \$350    | \$400    | \$450    | \$500    |
| Option, Based on Width                    | 12' Wide | 18' Wide | 20' Wide | 22' Wide | 24' Wide |
| Vertical Siding, Both Ends                | \$300    | \$540    | \$600    | \$660    | \$720    |
| Vertical Two-Toned Both Ends              | \$400    | \$500    | \$600    | \$700    | \$800    |



#### **Garage Door Options & Costs:**

\*Colored Garage Doors only available in Pewter Gray, Evergreen, Earth Brown, Barn Red, and Pebble Beige\*

| Uncertified – White                                                                                                                                                                                            | Certified – White                                                                                                                                                                                                |
|----------------------------------------------------------------------------------------------------------------------------------------------------------------------------------------------------------------|-------------------