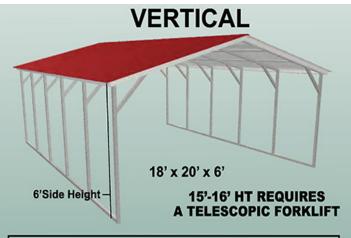

## Roof Length Is 1ft. Longer Than Frame Length

1 YEAR WORKMANSHIP WARRANTY (Limited)

10 Year Warranty on 14ga. 2 1/2" Framing Standard Heights 6'-16'

Buildings over 35 feet long must be vertical roof style.