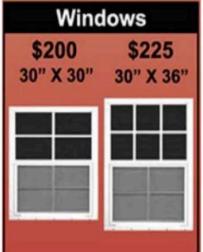

|
| 6' Wide x 6' Tall - \$600<br>8' Wide x 8' Tall - \$700<br>9' Wide x 7' Tall - \$750<br>9' Wide x 8' Tall - \$750<br>10' Wide x 8' Tall - \$800<br>10' Wide x 10' Tall - \$900<br>*12' Wide x 12' Tall - \$1500 | 6' Wide x 6' Tall - \$850<br>8' Wide x 8' Tall - \$900<br>9' Wide x 7' Tall - \$950<br>9' Wide x 8' Tall - \$950<br>10' Wide x 8' Tall - \$1050<br>10' Wide x 10' Tall - \$1150<br>*12' Wide x 12' Tall - \$2000 |

(\*)Indicates a Chain Hoist is included with garage door.

{All other sizes can have a chain hoist added for an additional fee}

#### **Side Openings** With Garage Door 6'-10' Wide \$150 12' Wide \$200 14' Wide \$250 16' Wide \$300 **Side Openings** Without Garage Door 6'-10' Wide \$250 12' Wide \$300 \$350 14' Wide 16' Wide \$400 18' Wide \$450





### Chain Hoist \$325.00 Each

20' Wide \$500

# Frameouts 45° Angle \$85 (Plus Frameout Charge) Garage Door \$150 Window \$75 Walk-In Door \$90

### End Openings Without Garage Door \$150

Insulation

Double Bubble \$1.50/sqft
Woven R-17\* \$3.00/sqft

### **Connection Fees**

Side to Side 21' Long Start at \$100 Add \$25 For Each Additional 5' in Length

Add 3% of Retail Cost of Building



Alan's Factory Outlet alansfactory outlet.com 1-800-488-6903

Triple Wide Carport Prices in AL, AR, GA, IN, KY, KS, LA, MD, MO, MS, NC, OH, OK, PA, SC,

TN, TX, VA, WV Certified 150 mph and 35 psf \*Prices subject to change without notice

Free delivery and installation included on the metal carports and metal garages

### **VERTICAL**







### **REGULAR**



# BUILDINGS INCLUDE:

- 29 Gauge Roo