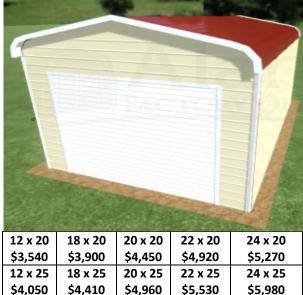

\$4,390

\$4,990

All Units Standard With

13'-14' Single Leg, Single Base Rail, Reinforced.

6'-12' Single Leg, Single Base Rail.

15'-16' Double Leg, Double Base Rail.

\$5.990

\$6,190

\$4,190

Alan's Factory Outlet alansfactoryoutlet.com 1-800-488-6903 Carport Prices AL, AR, GA, KY, KS, LA, MO, MS, NC, OK, SC, TN, TX, VA, WV Certified for 150 mph and 35 psf \*Prices subject to change without notice