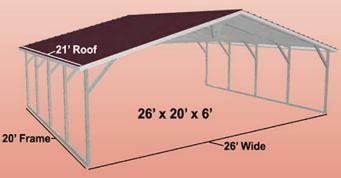

\$4,190

Alan's Factory Outlet alansfactoryoutlet.com 1-800-488-6903 Carport Prices AL, AR, GA, KY, KS, LA, MO, MS, NC, OK, SC, TN, TX, VA, WV Certified for 150 mph and 35 psf \*Prices subject to change without notice