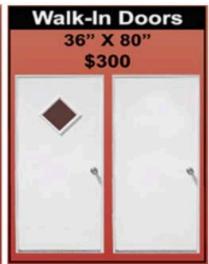

|
| 6' Wide x 6' Tall - \$600<br>8' Wide x 8' Tall - \$700<br>9' Wide x 7' Tall - \$750<br>9' Wide x 8' Tall - \$750<br>10' Wide x 8' Tall - \$800<br>10' Wide x 10' Tall - \$900<br>*12' Wide x 12' Tall - \$1500 | 6' Wide x 6' Tall - \$850<br>8' Wide x 8' Tall - \$900<br>9' Wide x 7' Tall - \$950<br>9' Wide x 8' Tall - \$950<br>10' Wide x 8' Tall - \$1050<br>10' Wide x 10' Tall - \$1150<br>*12' Wide x 12' Tall - \$2000 |

(\*)Indicates a Chain Hoist is included with garage door.

{All other sizes can have a chain hoist added for an additional fee}

#### **Side Openings** With Garage Door 6'-10' Wide \$150 12' Wide \$200 14' Wide \$250 16' Wide \$300 **Side Openings** Without Garage Door 6'-10' Wide \$250 12' Wide \$300 \$350 14' Wide 16' Wide \$400 18' Wide \$450





### Chain Hoist \$325.00 Each

20' Wide \$500

# Frameouts 45° Angle \$85 (Plus Frameout Charge) Garage Door \$150 Window \$75 Walk-In Door \$90

### End Openings Without Garage Door \$150

Insulation

Double Bubble \$1.50/sqft
Woven R-17\* \$3.00/sqft

### **Connection Fees**

Side to Side 21' Long Start at \$100 Add \$25 For Each Additional 5' in Length

Add 3% of Retail Cost of Building



Alan's Factory Outlet alansfactory outlet.com 1-800-488-6903

Triple Wide Carport Prices in AL, AR, GA, IN, KY, KS, LA, MD, MO, MS, NC, OH, OK, PA, SC,

TN, TX, VA, WV Certified 150 mph and 35 psf \*Prices subject to change without notice

Free delivery and installation included on the metal carports and metal garages

### **VERTICAL**







### **REGULAR**



# BUILDINGS INCLUDE:

- 29 Gauge Roofi