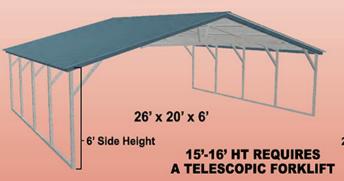

\$4,390

\$4,990

All Units Standard With

13'-14' Single Leg, Single Base Rail, Reinforced.

6'-12' Single Leg, Single Base Rail.

15'-16' Double Leg, Double Base Rail.

\$5.990

\$6,190

\$4,190

Alan's Factory Outlet alansfactoryoutlet.com 1-800-488-6903 Carport Prices AL, AR, GA, KY, KS, LA, MO, MS, NC, OK, SC, TN, TX, VA, WV Certified for 150 mph and 35 psf \*Prices subject to change without notice