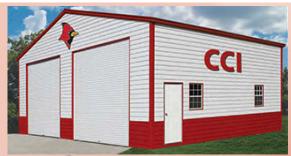

|                                              |                                    |                                  |



Alan's Factory Outlet alansfactoryoutlet.com 1-800-488-6903

32' to 60' Wide Metal Building Prices AL, AR, GA, IN, KY, KS, LA, MD, MO, MS, NC, OH, OK, PA, SC, TN, TX, VA, WV. \*Prices subject to change without notice

Free delivery and installation. 32' to 60' Wide Carports and Metal Buildings are Certified for 150 mph and 35 psf

### PRICE INCLUDES:

- Vertical Siding Panels
- 1 Year Workmanship Warranty (Limited)
- 20 Year Warranty (See Website For More Info)

**PRICES** 

TOP ONLY

- 29 Gauge Roofing
- Cement Anchors
- Mobile Home Anchors (Ground)
- Welded Trusses
- Braces On Every Leg
- 14 Gauge Framing
- 4' Centers or Less

\$16,395





### PRICE NOTE:

- Customer must provide <u>TELESCOPIC</u> <u>FORKLIFT</u> during installation and must be able to reach 10' beyond the building height.
- Site inspection is required before installation.
- Colored screws are available.
- 26 Gauge Metal Upgrade Available.

### Certified 150mph/35psf 32' to 40' Wide / 8' to 20' Tall 22 x 20 34 x 20 36 x 20 38 x 20

| <b>32 x 20</b> \$6,795  | <b>34 x 20</b> \$7,195 | <b>36 x 20</b> \$7,695  | <b>38 x 20</b> \$8,195 | <b>40 x 20</b><br>\$8,795 |
|-------------------------|------------------------|-------------------------|------------------------|---------------------------|
| <b>32 x 24</b>          | <b>34 x 24</b>         | <b>36 x 24</b>          | <b>38 x 24</b>         | <b>40 x 24</b>            |
| \$7,995                 | \$8,495