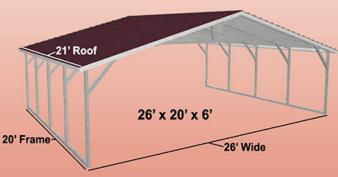

## **VERTICAL**

Roof Length Is 1ft. Longer Than Frame Length

1 YEAR WORKMANSHIP WARRANTY (Limited)

# 10 Year Warranty on 14ga. 2 1/2" Framing Standard Heights 6'-16'

| <b>26 x 20</b> | <b>28 x 20</b> | <b>30 x 20</b> |  |  |  |  |  |
|----------------|----------------|----------------|--|--|--|--|--|
| \$2,895        | \$2,995        | \$3,095        |  |  |  |  |  |
| <b>26 x 25</b> | <b>28 x 25</b> | <b>30 x 25</b> |  |  |  |  |  |
| \$3,595        | \$3,695        | \$3,895        |  |  |  |  |  |
| <b>26 x 30</b> | <b>28 x 30</b> | <b>30 x 30</b> |  |  |  |  |  |
| \$4,295        | \$4,495        | \$4,695        |  |  |  |  |  |
| <b>26 x 35</b> | <b>28 x 35</b> | <b>30 x 35</b> |  |  |  |  |  |
| \$4,995        | \$5,195        | \$5,495        |  |  |  |  |  |
| Standard Color | 150/670        | 16, 36         |  |  |  |  |  |

### Standard Heights 6'-16'

| <b>26 x 20</b> | <b>28 x 20</b> | <b>30 x 20</b> |
|----------------|----------------|----------------|
| \$2,795        | \$2,895        | \$2,995        |
| <b>26 x 25</b> | <b>28 x 25</b> | <b>30 x 25</b> |
| \$3,395        | \$3,595        | \$3,695        |
| <b>26 x 30</b> | <b>28 x 30</b> | <b>30 x 30</b> |
| \$4,095        | \$4,295        | \$4,495        |
| <b>26 x 35</b> | <b>28 x 35</b> | <b>30 x 35</b> |
| \$4,795        | \$4,995        | \$5,195        |

## Standard Heights 6'-16'

| <b>26 x 20</b> | <b>28 x 20</b> | <b>30 x 20</b> |
|----------------|----------------|----------------|
| \$3,195        | \$3,395        | \$3,495        |
| <b>26 x 25</b> | <b>28 x 25</b> | <b>30 x 25</b> |
| \$3,995        | \$4,195        | \$4,295        |
| <b>26 x 30</b> | <b>28 x 30</b> | <b>30 x 30</b> |
| \$4,895        | \$4.995        | \$5,195        |
| <b>26 x 35</b> | <b>28 x 35</b> | <b>30 x 35</b> |
| \$5,695        | \$5,895        | \$6,095        |
| <b>26 x 40</b> | <b>28 x 40</b> | <b>30 x 40</b> |
| \$6,495        | \$6,695        | \$6,995        |
| <b>26 x 45</b> | <b>28 x 45</b> | <b>30 x 45</b> |
| \$7,190        | \$7,590        | \$7,790        |
| <b>26 x 50</b> | <b>28 x 50</b> | <b>30 x 50</b> |
| \$7,990        | \$8,390        | \$8,590        |