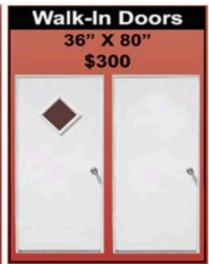

Harley

Orange

Alan's Factory Outlet alansfactoryoutlet.com 1-800-488-6903 Metal Carport Prices AL, AR, GA, KY, KS, LA, MO, MS, NC, OK, SC, TN, TX, VA, WV \*Prices subject to change without notice

|        |                                      |                   |                   | OPTION            | ES AND EXTRAS     |                   |                                                                                                                         |
|--------|--------------------------------------|-------------------|-------------------|-------------------|-------------------|-------------------|-------------------------------------------------------------------------------------------------------------------------|
|        | OPTIONS                              | 20' LONG          | 25' LONG          | 30' LONG          | 35' LONG          | 40' LONG          | Uncertified Certified Uncertified Certified                                                                             |
|        | 12G                                  | \$210             | \$240             | \$270             | \$300             | \$330             | \$500 6' X 6' \$750 \$600 6' X 6' \$850                                                                                 |
| [      | J-Trim                               | 60                | 70                | 85                | 95                | 110               | \$600 8' X 8' \$800 \$700 8' X 8' \$900                                                                                 |
|        | HEIGHT                               | 20' LONG          | 25' LONG          | 30' LONG          | 35' LONG          | 40' LONG          | 7.00                                                                                                                    |
|        | 7' Tall                              | \$70              | \$90              | \$110             | \$125             | \$145             | ¥100 € 710 €                                                                                                            |
| 片      | 8' Tall                              | 145               | 215               | 275               | 335               | 395               | \$700 10' X 8' \$950 \$800 10' X 8' \$1050                                                                              |
| 핆      | 9' Tall                              | 215               | 305               | 385               | 460               | 540               | \$800 10' X 10' \$1050 \$900 10' X 10' \$1150                                                                           |
| HEG    | 10' Tall                             | 290               | 395               | 490               | 590               | 685               | \$1400 *12' X 12' \$1900 \$1500 *12' X 12' \$2000                                                                       |
| 뢰      | 11' Tall                             | 360               | 485               | 600               | 715               | 830               | \$2100 *14' X 14' \$2500   \$2200 *14' X 14' Coming                                                                     |
| Ш      | 12' Tall                             | 430               | 575               | 710               | 840               | 970               | \$2500 *16' X 16' \$2700 \$2600 *16' X 16' Soon                                                                         |
| ₽      | *13' Tall<br>*14' Tall               | 625<br>695        | 815<br>905        | 995<br>1,105      | 1,175<br>1,300    | 1,355<br>1,500    | White Only                                                                                                              |
| တ      | **15' Tall                           | 1,775             | 2,230             | 2,665             | 3,095             | 3,530             | Building must be 2' taller than the garage door when installed on the side.                                             |
| ı      | **16' Tall                           | 2,015             | 2,470             | 2,905             | 3,335             | 3,770             | Chain Hoist Included In Price                                                                                           |
|        |                                      |                   | Rail, Reinford    |                   | , 5,555           |                   | Chain Hoist Side Openings 1/2 Panel w/ Trim                                                                             |
|        | **Double Leg                         | g, Double Bas     | e Rail.           |                   |                   |                   | \$325.00 Each With Garage Door 21' Long \$220                                                                           |
|        | HEIGHT                               | 20' LONG          | 25' LONG          | 30' LONG          | 35' LONG          | 40' LONG          | 6'-10' Wide \$150 26' Long \$260                                                                                        |
|        | 6' Tall                              | \$440             | \$520             | \$620             | \$700             | \$860             | Frameouts 401464 coo 31 Long \$310                                                                                      |
| S      | 7' Tall                              | 550               | 650               | 775               | 875               | 1,075             | 45° Angle \$85 14' Wide \$250 36' Long \$350                                                                            |
| Q      | 8' - 9' Tall                         | 660               | 780               | 930               | 1,050             | 1,290             | (Plus Frameout Charge) 16' Wide \$300 Cut Panel                                                                         |
| ᄗ      | 10' Tall                             | 770               | 910               | 1,085             | 1,225             | 1,505             | Garage Door \$150 21' long \$50                                                                                         |
| S      | 11' - 12' Tall                       | 880               | 1,040             | 1,240             | 1,400             | 1,720             | Window \$75 Side Openings 26' Long \$60                                                                                 |
| 핃      | 13' Tall                             | 990               | 1,170             | 1,395             | 1,575             | 1,935             | Walk-In Door \$00 Without Garage Door 31' Long \$70                                                                     |
| SID    | 14' - 15' Tall                       | 1,100             | 1,300             | 1,550             | 1,750             | 2,150             | 6'-10' Wide \$250   30 Long \$80                                                                                        |
|        | 16' Tall VERTICAL SIDES (BOTH SIDES) | 1,210<br>20' LONG | 1,430<br>25' LONG | 1,705<br>30' LONG | 1,925<br>35' LONG | 2,365<br>40' LONG | End Openings 12' Wide \$300 Panels 3'                                                                                   |
| 핕      | 6' - 10' Tall Add                    | 360               | 420               | 480               | 55 LONG<br>540    | 40 LONG           | Without Garage Door \$150 14' Wide \$350 21' Long \$110                                                                 |
| 0      | 11' - 15' Tall Add                   | 480               | 570               | 660               | 750               | 840               | Insulation 16' Wide \$400   26' Long \$130                                                                              |
| 8      | 16' Tall Add                         | 600               | 720               | 840               | 960               | 1,080             | Double Bubble \$1.50/sqft   18' Wide \$450   31' Long \$155   Woven R-17* \$3.00/sqft   20' Wide \$500   36' Long \$175 |
|        | VERTICAL TWO TONE<br>(BOTH SIDES)    | 300               | 350               | 400               | 450               | 500               | Woven R-17* \$3.00/sqft   20' Wide \$500   36' Long \$175                                                               |
|        |                                      |                   |                   |                   |                   |                   | Gable End Windows Walk-In Doors                                                                                         |
| 밊      | HEIGHT                               | 12' WIDE          | 18' WIDE          | 20' WIDE          | 22' WIDE          | 24' WIDE          | Certified \$225 \$200 \$225 36" X 80"                                                                                   |
| S      | 6' Tall                              | \$540             | \$650             | \$755             | \$865             | \$970             |                                                                                                                         |
| Q      | 7' Tall                              | 640               | 725               | 840               | 960               | 1,075             | Vertical Gable                                                                                                          |
| ᄗ      | 8' - 9' Tall                         | 685               | 815               | 940               | 1,075             | 1,200             | Add \$50                                                                                                                |
|        | 10' Tall                             | 830               | 980               | 1,130             | 1,285             | 1,435             | Colored Screws                                                                                                          |
| Z      | 11' - 12' Tall<br>13' Tall           | 1,010<br>1,150    | 1,200<br>1,370    | 1,400<br>1,585    | 1,590<br>1,800    | 1,790             | Add 3% of Retail                                                                                                        |
| 200    | 13' Tall                             | 1,150             | 1,625             | 1,885             | 2,150             | 2,015<br>2,405    | 0 0                                                                                                                     |
| ರ      | 16' Tall                             | 1,370             | 1,760             | 2,040             | 2,150             | 2,405             | Cost of Building                                                                                                        |
| A      | VERTICAL END<br>(PER END)            | 1,475             | 270               | 300               | 330               | 360               | Connection Fees                                                                                                         |
| No. of | VERTICAL TWO TONE<br>(PER END)       | 200               | 250               | 300               | 350               | 400               | Side to Side 21' Long Start at \$100                                                                                    |
| 8      | (FEREND)                             | 200               |                   |                   |                   | 700               | Add \$25 For Each Additional 5' in Length                                                                               |