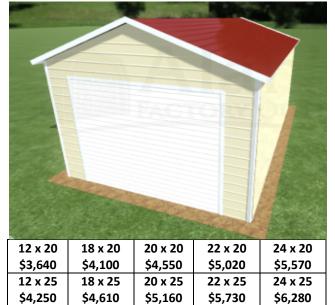

#### **Vertical Roof Style**

(A-Frame with Vertical Roof Panels)

| 12 x 20 | 18 x 20 | 20 x 20 | 22 x 20 | 24 x 20 |
|---------|---------|---------|---------|---------|
| \$3,940 | \$4,300 | \$4,750 | \$5,420 | \$5,770 |
| 12 x 25 | 18 x 25 | 20 x 25 | 22 x 25 | 24 x 25 |
| \$4,550 | \$4,910 | \$5,460 | \$6,230 | \$6,580 |
| 12 x 30 | 18 x 30 | 20 x 30 | 22 x 30 | 24 x 30 |
| \$5,180 | \$5,640 | \$6,290 | \$7,060 | \$7,510 |
| 12 x 35 | 18 x 35 | 20 x 35 | 22 x 35 | 24 x 35 |
| \$5,775 | \$6,235 | \$6,985 | \$7,855 | \$8,305 |
| 12 x 40 | 18 x 40 | 20 x 40 | 22 x 40 | 24 x 40 |
| \$6,595 | \$7,055 | \$7,805 | \$8,775 | \$9,225 |

#### **Boxed Eave Style**

(A-Frame with Horizontal Roof Panels)

| 12 x 30 | 18 x 30 | 20 x 30 | 22 x 30 | 24 x 30 |
|---------|---------|---------|---------|---------|
| \$4,880 | \$5,240 | \$5,890 | \$6,560 | \$7,110 |
| 12 x 35 | 18 x 35 | 20 x 35 | 22 x 35 | 24 x 35 |
| \$5,375 | \$5,835 | \$6,485 | \$7,255 | \$7,905 |
|         |         |         |         |         |

\*35' is the longest in this roof style.

Anything longer must be a Vertical Roof Style.

## **Regular Roof Style**

(Non A-Frame, most affordable)

| 12 x 20       | 18 x 20 | 20 x 20  | 22 x 20 | 24 x 20 |
|---------------|---------|----------|---------|---------|
| \$3,540       | \$3,900 | \$4,450  | \$4,920 | \$5,270 |
| 12 x 25       | 18 x 25 | 20 x 25  | 22 x 25 | 24 x 25 |
| \$4,050       | \$4,410 | \$4,960  | \$5,530 | \$5,980 |
| 12 x 30       | 18 x 30 | 20 x 30  | 22 x 30 | 24 x 30 |
| \$4,480       | \$4,840 | \$5,590  | \$6,160 | \$6,710 |
| 12 x 35       | 18 x 35 | 20 x 35  | 22 x 35 | 24 x 35 |
| \$4,875       | \$5,335 | \$6,185  | \$6,755 | \$7,305 |
| 3 E / ! - + l |         | L: £ -4. | .1 -    |         |