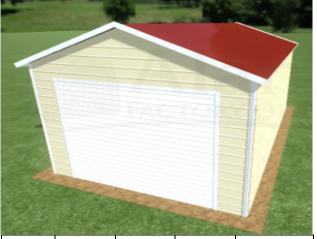

### **FULLY ENCLOSED GARAGES**

Certified for up to 140 MPH Winds, 35 PSF Snow Rating

Sizes range from: 12' Wide – 24' Wide; 9' Standard Side Height, option to increase up to 16' tall.

All prices are for a fully enclosed, 9' tall, with no garage doors, walk in doors, or windows.

Go to 2<sup>nd</sup> & 3<sup>rd</sup> page of pricing guide to add the features you are interested in, such as garage doors, walk in doors, windows, or taller side heights.

- 29 Gauge Sheet Metal
- 14 Gauge Framing, 2 1/2 Inches Squared Tubing
- Anchors included with all buildings.
- 4' Braces on Every Lea
- Bow spacing of 5' Centers (or less)

- Roof has a 6" overhang on the front & back ends, making the roof 1' longer than the frame size.
- 1 year limited craftsmanship warranty.
- 14 GA Framing includes a 10 year rustthrough warranty.

- 12 GA Framing upgrade includes a 20 year rust-through warranty.
- Roof Panels up to 31' long include a 20 year rust-through warranty, all styles. Vertical Roof Style upgrade includes 20 year rustthrough warranty on all sizes.