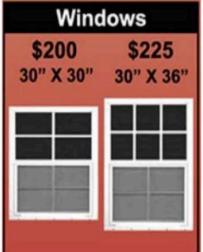

Harley

Orange

Alan's Factory Outlet alansfactoryoutlet.com 1-800-488-6903 Metal Carport Prices AL, AR, GA, KY, KS, LA, MO, MS, NC, OK, SC, TN, TX, VA, WV \*Prices subject to change without notice

|        |                                      |                   |                   | OPTION            | ES AND EXTRAS     |                   |                                                                                                                         |
|--------|--------------------------------------|-------------------|-------------------|-------------------|-------------------|-------------------|-------------------------------------------------------------------------------------------------------------------------|
|        | OPTIONS                              | 20' LONG          | 25' LONG          | 30' LONG          | 35' LONG          | 40' LONG          | Uncertified Certified Uncertified Certified                                                                             |
|        | 12G                                  | \$210             | \$240             | \$270             | \$300             | \$330             | \$500 6' X 6' \$750 \$600 6' X 6' \$850                                                                                 |
| [      | J-Trim                               | 60                | 70                | 85                | 95                | 110               | \$600 8' X 8' \$800 \$700 8' X 8' \$900                                                                                 |
|        | HEIGHT                               | 20' LONG          | 25' LONG          | 30' LONG          | 35' LONG          | 40' LONG          | 7.00                                                                                                                    |
|        | 7' Tall                              | \$70              | \$90              | \$110             | \$125             | \$145             | ¥100 € 710 €                                                                                                            |
| 片      | 8' Tall                              | 145               | 215               | 275               | 335               | 395               | \$700 10' X 8' \$950 \$800 10' X 8' \$1050                                                                              |
| 핆      | 9' Tall                              | 215               | 305               | 385               | 460               | 540               | \$800 10' X 10' \$1050 \$900 10' X 10' \$1150                                                                           |
| HEG    | 10' Tall                             | 290               | 395               | 490               | 590               | 685               | \$1400 *12' X 12' \$1900 \$1500 *12' X 12' \$2000                                                                       |
| 뢰      | 11' Tall                             | 360               | 485               | 600               | 715               | 830               | \$2100 *14' X 14' \$2500   \$2200 *14' X 14' Coming                                                                     |
| Ш      | 12' Tall                             | 430               | 575               | 710               | 840               | 970               | \$2500 *16' X 16' \$2700 \$2600 *16' X 16' Soon                                                                         |
| ₽      | *13' Tall<br>*14' Tall               | 625<br>695        | 815<br>905        | 995<br>1,105      | 1,175<br>1,300    | 1,355<br>1,500    | White Only                                                                                                              |
| တ      | **15' Tall                           | 1,775             | 2,230             | 2,665             | 3,095             | 3,530             | Building must be 2' taller than the garage door when installed on the side.                                             |
| ı      | **16' Tall                           | 2,015             | 2,470             | 2,905             | 3,335             | 3,770             | Chain Hoist Included In Price                                                                                           |
|        |                                      |                   | Rail, Reinford    |                   | , 5,555           |                   | Chain Hoist Side Openings 1/2 Panel w/ Trim                                                                             |
|        | **Double Leg                         | g, Double Bas     | e Rail.           |                   |                   |                   | \$325.00 Each With Garage Door 21' Long \$220                                                                           |
|        | HEIGHT                               | 20' LONG          | 25' LONG          | 30' LONG          | 35' LONG          | 40' LONG          | 6'-10' Wide \$150 26' Long \$260                                                                                        |
|        | 6' Tall                              | \$440             | \$520             | \$620             | \$700             | \$860             | Frameouts 401464 coo 31 Long \$310                                                                                      |
| S      | 7' Tall                              | 550               | 650               | 775               | 875               | 1,075             | 45° Angle \$85 14' Wide \$250 36' Long \$350                                                                            |
| Q      | 8' - 9' Tall                         | 660               | 780               | 930               | 1,050             | 1,290             | (Plus Frameout Charge) 16' Wide \$300 Cut Panel                                                                         |
| ᄗ      | 10' Tall                             | 770               | 910               | 1,085             | 1,225             | 1,505             | Garage Door \$150 21' long \$50                                                                                         |
| S      | 11' - 12' Tall                       | 880               | 1,040             | 1,240             | 1,400             | 1,720             | Window \$75 Side Openings 26' Long \$60                                                                                 |
| 핃      | 13' Tall                             | 990               | 1,170             | 1,395             | 1,575             | 1,935             | Walk-In Door \$00 Without Garage Door 31' Long \$70                                                                     |
| SID    | 14' - 15' Tall                       | 1,100             | 1,300             | 1,550             | 1,750             | 2,150             | 6'-10' Wide \$250   30 Long \$80                                                                                        |
|        | 16' Tall VERTICAL SIDES (BOTH SIDES) | 1,210<br>20' LONG | 1,430<br>25' LONG | 1,705<br>30' LONG | 1,925<br>35' LONG | 2,365<br>40' LONG | End Openings 12' Wide \$300 Panels 3'                                                                                   |
| 핕      | 6' - 10' Tall Add                    | 360               | 420               | 480               | 55 LONG<br>540    | 40 LONG           | Without Garage Door \$150 14' Wide \$350 21' Long \$110                                                                 |
| 0      | 11' - 15' Tall Add                   | 480               | 570               | 660               | 750               | 840               | Insulation 16' Wide \$400   26' Long \$130                                                                              |
| 8      | 16' Tall Add                         | 600               | 720               | 840               | 960               | 1,080             | Double Bubble \$1.50/sqft   18' Wide \$450   31' Long \$155   Woven R-17* \$3.00/sqft   20' Wide \$500   36' Long \$175 |
|        | VERTICAL TWO TONE<br>(BOTH SIDES)    | 300               | 350               | 400               | 450               | 500               | Woven R-17* \$3.00/sqft   20' Wide \$500   36' Long \$175                                                               |
|        |                                      |                   |                   |                   |                   |                   | Gable End Windows Walk-In Doors                                                                                         |
| 밊      | HEIGHT                               | 12' WIDE          | 18' WIDE          | 20' WIDE          | 22' WIDE          | 24' WIDE          | Certified \$225 \$200 \$225 36" X 80"                                                                                   |
| S      | 6' Tall                              | \$540             | \$650             | \$755             | \$865             | \$970             |                                                                                                                         |
| Q      | 7' Tall                              | 640               | 725               | 840               | 960               | 1,075             | Vertical Gable                                                                                                          |
| ᄗ      | 8' - 9' Tall                         | 685               | 815               | 940               | 1,075             | 1,200             | Add \$50                                                                                                                |
|        | 10' Tall                             | 830               | 980               | 1,130             | 1,285             | 1,435             | Colored Screws                                                                                                          |
| Z      | 11' - 12' Tall<br>13' Tall           | 1,010<br>1,150    | 1,200<br>1,370    | 1,400<br>1,585    | 1,590<br>1,800    | 1,790             | Add 3% of Retail                                                                                                        |
| 200    | 13' Tall                             | 1,150             | 1,625             | 1,885             | 2,150             | 2,015<br>2,405    | 0 0                                                                                                                     |
| ರ      | 16' Tall                             | 1,370             | 1,760             | 2,040             | 2,150             | 2,405             | Cost of Building                                                                                                        |
| A      | VERTICAL END<br>(PER END)            | 1,475             | 270               | 300               | 330               | 360               | Connection Fees                                                                                                         |
| No. of | VERTICAL TWO TONE<br>(PER END)       | 200               | 250               | 300               | 350               | 400               | Side to Side 21' Long Start at \$100                                                                                    |
| 8      | (FEREND)                             | 200               |                   |                   |                   | 700               | Add \$25 For Each Additional 5' in Length                                                                               |