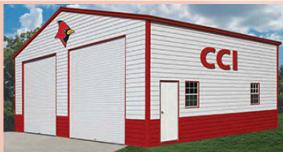

### **FULLY ENCLOSED GARAGES**

Certified for up to 140 MPH Winds, 35 PSF Snow Rating

Sizes range from: 12' Wide – 24' Wide; 9' Standard Side Height, option to increase up to 16' tall.

All prices are for a fully enclosed, 9' tall, with no garage doors, walk in doors, or windows.