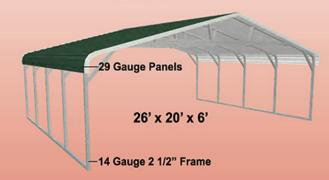

## **REGULAR**

BUILDINGS INCLUDE:

- 29 Gauge Roofing
- Braces on Every Leg
   Welded Center Truss
- Anchors Included
- 5' Centers

# 10 Year Warranty on 14ga. 2 1/2" Framing Standard Heights 6'-16'

| <b>26 x 20</b> | <b>28 x 20</b> | <b>30 x 20</b> |  |  |  |  |  |
|----------------|----------------|----------------|--|--|--|--|--|
| \$2,895        | \$2,995        | \$3,095        |  |  |  |  |  |
| <b>26 x 25</b> | <b>28 x 25</b> | <b>30 x 25</b> |  |  |  |  |  |
| \$3,595        | \$3,695        | \$3,895        |  |  |  |  |  |
| <b>26 x 30</b> | <b>28 x 30</b> | <b>30 x 30</b> |  |  |  |  |  |
| \$4,295        | \$4,495        | \$4,695        |  |  |  |  |  |
| <b>26 x 35</b> | <b>28 x 35</b> | <b>30 x 35</b> |  |  |  |  |  |
| \$4,995        | \$5,195        | \$5,495        |  |  |  |  |  |
| Standard Color | 150/670        | 16, 36         |  |  |  |  |  |

### Standard Heights 6'-16'

| <b>26 x 20</b> | <b>28 x 20</b> | <b>30 x 20</b> |
|----------------|----------------|----------------|
| \$2,795        | \$2,895        | \$2,995        |
| <b>26 x 25</b> | <b>28 x 25</b> | <b>30 x 25</b> |
| \$3,395        | \$3,595        | \$3,695        |
| <b>26 x 30</b> | <b>28 x 30</b> | <b>30 x 30</b> |
| \$4,095        | \$4,295        | \$4,495        |
| <b>26 x 35</b> | <b>28 x 35</b> | <b>30 x 35</b> |
| \$4,795        | \$4,995        | \$5,195        |

## Standard Heights 6'-16'

| <b>26 x 20</b> | <b>28 x 20</b> | <b>30 x 20</b> |
|----------------|----------------|----------------|
| \$3,195        | \$3,395        | \$3,495        |
| <b>26 x 25</b> | <b>28 x 25</b> | <b>30 x 25</b> |
| \$3,995        | \$4,195        | \$4,295        |
| <b>26 x 30</b> | <b>28 x 30</b> | <b>30 x 30</b> |
| \$4,895        | \$4.995        | \$5,195        |
| <b>26 x 35</b> | <b>28 x 35</b> | <b>30 x 35</b> |
| \$5,695        | \$5,895        | \$6,095        |
| <b>26 x 40</b> | <b>28 x 40</b> | <b>30 x 40</b> |
| \$6,495        | \$6,695        | \$6,995        |
| <b>26 x 45</b> | <b>28 x 45</b> | <b>30 x 45</b> |
| \$7,190        | \$7,590        | \$7,790        |
| <b>26 x 50</b> | <b>28 x 50</b> | <b>30 x 50</b> |
| \$7,990        | \$8,390        | \$8,590        |