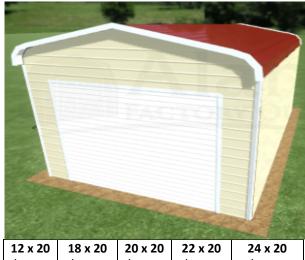

### **FULLY ENCLOSED GARAGES**

Certified for up to 140 MPH Winds, 35 PSF Snow Rating

Sizes range from: 12' Wide – 24' Wide; 9' Standard Side Height, option to increase up to 16' tall.

All prices are for a fully enclosed, 9' tall, with no garage doors, walk in doors, or windows.

Go to 2<sup>nd</sup> & 3<sup>rd</sup> page of pricing guide to add the features you are interested in, such as garage doors, walk in doors, windows, or taller side heights.

- 29 Gauge Sheet Metal
- 14 Gauge Framing, 2 1/2 Inches Squared Tubing
- Anchors included with all buildings.
- 4' Braces on Every Lea
- Bow spacing of 5' Centers (or less)

- Roof has a 6" overhang on the front & back ends, making the roof 1' longer than the frame size.
- 1 year limited craftsmanship warranty.
- 14 GA Framing includes a 10 year rustthrough warranty.

- 12 GA Framing upgrade includes a 20 year rust-through warranty.
- Roof Panels up to 31' long include a 20 year rust-through warranty, all styles. Vertical Roof Style upgrade includes 20 year rustthrough warranty on all sizes.