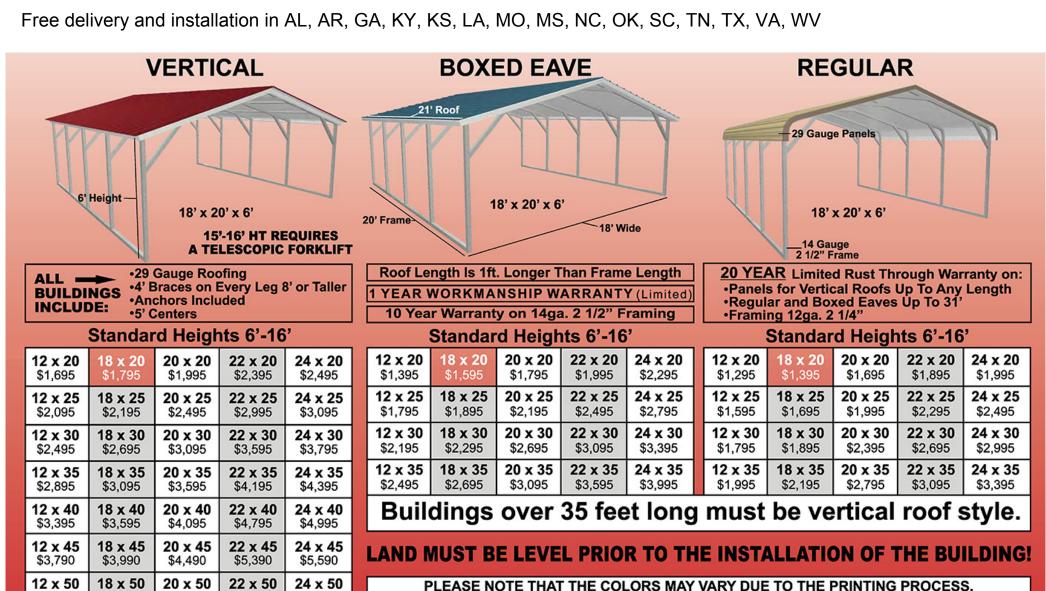

## **VERTICAL**

Roof Length Is 1ft. Longer Than Frame Length

1 YEAR WORKMANSHIP WARRANTY (Limited)

## **REGULAR**

BUILDINGS INCLUDE:

- 29 Gauge Roofing
- Braces on Every Leg
   Welded Center Truss
- Anchors Included
- 5' Centers

# 10 Year Warranty on 14ga. 2 1/2" Framing Standard Heights 6'-16'

| <b>26 x 20</b> | <b>28 x 20</b> | <b>30 x 20</b> |  |  |  |  |  |
|----------------|----------------|----------------|--|--|--|--|--|
| \$2,895        | \$2,995        | \$3,095        |  |  |  |  |  |
| <b>26 x 25</b> | <b>28 x 25</b> | <b>30 x 25</b> |  |  |  |  |  |
| \$3,595        | \$3,695        | \$3,895        |  |  |  |  |  |
| <b>26 x 30</b> | <b>28 x 30</b> | <b>30 x 30</b> |  |  |  |  |  |
| \$4,295        | \$4,495        | \$4,695        |  |  |  |  |  |
| <b>26 x 35</b> | <b>28 x 35</b> | <b>30 x 35</b> |  |  |  |  |  |
| \$4,995        | \$5,195        | \$5,495        |  |  |  |  |  |
| Standard Color | 150/670        | 16, 36         |  |  |  |  |  |

20 YEAR Limited Rust Through Warranty on:
•Panels for Vertical Roofs Up To Any Length

•Regular and Boxed Eaves Up To 31'

•Framing 12ga. 2 1/4"

### Standard Heights 6'-16'

| <b>26 x 20</b> | <b>28 x 20</b> | <b>30 x 20</b> |
|----------------|----------------|----------------|
| \$2,795        | \$2,895        | \$2,995        |
| <b>26 x 25</b> | <b>28 x 25</b> | <b>30 x 25</b> |
| \$3,395        | \$3,595        | \$3,695        |
| <b>26 x 30</b> | <b>28 x 30</b> | <b>30 x 30</b> |
| \$4,095        | \$4,295        | \$4,495        |
| <b>26 x 35</b> | <b>28 x 35</b> | <b>30 x 35</b> |
| \$4,795        | \$4,995        | \$5,195        |

Buildings over 35 feet long must be vertical roof style.

## LAND MUST BE LEVEL PRIOR TO THE INSTALLATION OF THE BUILDING!

#### PLEASE NOTE THAT THE COLORS MAY VARY DUE TO THE PRINTING PROCESS. King Blue Pewter Sandstone Slate Evergreen Quaker Blue Grav Cardinal True Clay Black Brown Barn Beige Harley Burgundy Red Gray Gray Orange

## Standard Heights 6'-16'

| <b>26 x 20</b> | <b>28 x 20</b> | <b>30 x 20</b> |
|----------------|----------------|----------------|
| \$3,195        | \$3,395        | \$3,495        |
| <b>26 x 25</b> | <b>28 x 25</b> | <b>30 x 25</b> |
| \$3,995        | \$4,195        | \$4,295        |
| <b>26 x 30</b> | <b>28 x 30</b> | <b>30 x 30</b> |
| \$4,895        | \$4.995        | \$5,195        |
| <b>26 x 35</b> | <b>28 x 35</b> | <b>30 x 35</b> |
| \$5,695        | \$5,895        | \$6,095        |
| <b>26 x 40</b> | <b>28 x 40</b> | <b>30 x 40</b> |
| \$6,495        | \$6,695        | \$6,995        |
| <b>26 x 45</b> | <b>28 x 45</b> | <b>30 x 45</b> |
| \$7,190        | \$7,590        | \$7,790        |
| <b>26 x 50</b> | <b>28 x 50</b> | <b>30 x 50</b> |
| \$7,990        | \$8,390        | \$8,590        |