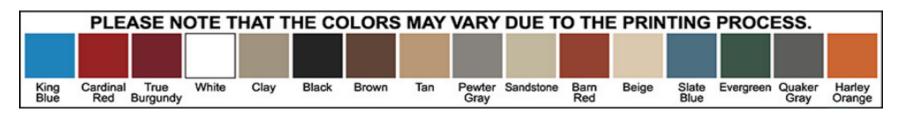

/50 PSF, 12 GA                     | \$360    | \$480    | \$600    | \$720    | \$840    |
| Vertical Siding, Both Sides, 9'-10' Tall  | \$360    | \$420    | \$480    | \$540    | \$600    |
| Vertical Siding, Both Sides, 11'-15' Tall | \$480    | \$570    | \$660    | \$750    | \$840    |
| Vertical Siding, Both Sides, 16' Tall     | \$600    | \$720    | \$840    | \$960    | \$1080   |
| Vertical Two-Toned, Both Sides            | \$300    | \$350    | \$400    | \$450    | \$500    |
| Option, Based on Width                    | 12' Wide | 18' Wide | 20' Wide | 22' Wide | 24' Wide |
| Vertical Siding, Both Ends                | \$300    | \$540    | \$600    | \$660    | \$720    |
| Vertical Two-Toned Both Ends              | \$400    | \$500    | \$600    | \$700    | \$800    |



#### **Garage Door Options & Costs:**

\*Colored Garage Doors only available in Pewter Gray, Evergreen, Earth Brown, Barn Red, and Pebble Beige\*

|                                                                                                                                                                                                                                                 | 1 - 1 - 1 - 1                                                                                                                                                                                                                                 |
|----------------------------------------------------------------------------------------------------------------------------------------------------------------------