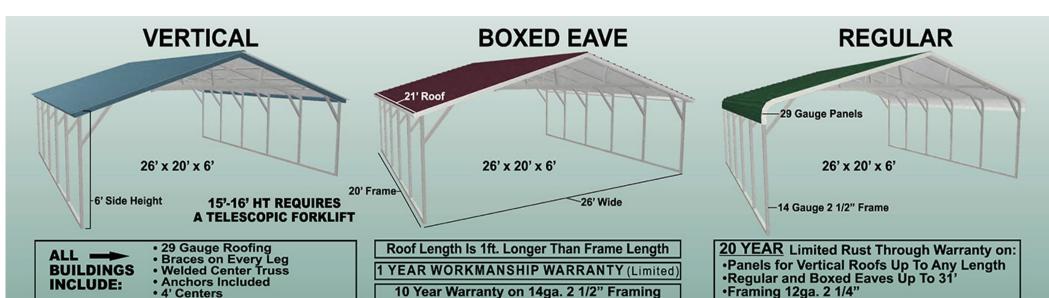

## BUILDINGS INCLUDE:

29 Gauge Roofing

•4' Braces on Every Leg 8' or Taller

Anchors Included

4' Centers or Less

### Roof Length Is 1ft. Longer Than Frame Length

1 YEAR WORKMANSHIP WARRANTY (Limited)

10 Year Warranty on 14ga. 2 1/2" Framing

### 20 YEAR Limited Rust Through Warranty on: ·Panels for Vertical Roofs Up To Any Length

Regular and Boxed Eaves Up To 31'

•Framing 12ga. 2 1/4"