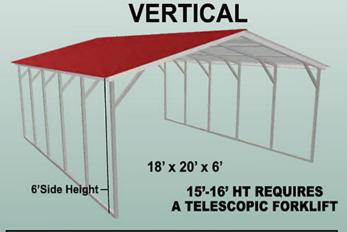

### 20 YEAR Limited Rust Through Warranty on: ·Panels for Vertical Roofs Up To Any Length

Regular and Boxed Eaves Up To 31'

•Framing 12ga. 2 1/4"

Buildings over 35 feet long must be vertical roof style.