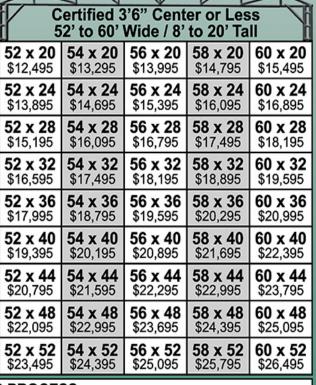

4 x 40  | 46 x 40  | 48 x 40  | 50 x 40  |  |  |  |  |  |  |  |
| \$16,195                            | \$16,695 | \$17,295 | \$18,195 | \$18,895 |  |  |  |  |  |  |  |
| 42 x 44                             | 44 x 44  | 46 x 44  | 48 x 44  | 50 x 44  |  |  |  |  |  |  |  |
| \$17,495                            | \$17,995 | \$18,595 | \$19,595 | \$20,295 |  |  |  |  |  |  |  |
| 42 x 48                             | 44 x 48  | 46 x 48  | 48 x 48  | 50 x 48  |  |  |  |  |  |  |  |
| \$18,795                            | \$19,295 | \$19,895 | \$20,895 | \$21,695 |  |  |  |  |  |  |  |
| 42 x 52                             | 44 x 52  | 46 x 52  | 48 x 52  | 50 x 52  |  |  |  |  |  |  |  |
| \$20,195                            | \$20,595 | \$21,195 | \$22,295 | \$22,995 |  |  |  |  |  |  |  |



PLEASE NOTE THAT THE COLORS MAY VARY DUE TO THE PRINTING PROCESS.

King Blue Cardinal True White Clay Black Brown Pewter Slate Quaker Harley Sandstone Barn Evergreen Burgundy Red Gray Blue Orange

|       | OPTIONS, ACCESSORIES AND EXTRAS |                |                |                |          |          |          |          |                |            |