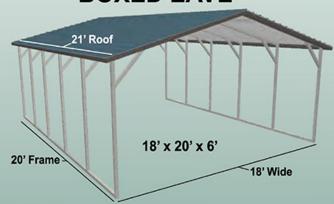

Alan's Factory Outlet alansfactoryoutlet.com 1-800-488-6903 Metal Carport Prices IN, PA, OH and MD \*Prices subject to change without notice

10% Surcharge in IN, MD and OH. PA has a 20% surcharge.

**BOXED EAVE** 

### Roof Length Is 1ft. Longer Than Frame Length

1 YEAR WORKMANSHIP WARRANTY (Limited)

10 Year Warranty on 14ga. 2 1/2" Framing