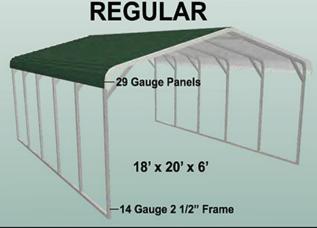

## BUILDINGS INCLUDE:

29 Gauge Roofing

•4' Braces on Every Leg 8' or Taller

Anchors Included

4' Centers or Less

### Roof Length Is 1ft. Longer Than Frame Length

1 YEAR WORKMANSHIP WARRANTY (Limited)

10 Year Warranty on 14ga. 2 1/2" Framing