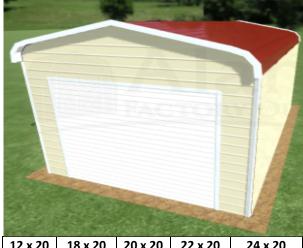

### Standard Heights 6'-16'

| <b>12 x 20</b> | <b>18 x 20</b> \$2,295 | <b>20 x 20</b> | <b>22 x 20</b> | <b>24 x 20</b> |
|----------------|------------------------|----------------|----------------|----------------|
| \$2,195        |                        | \$2,595        | \$2,995        | \$3,395        |
| <b>12 x 25</b> | <b>18 x 25</b>         | <b>20 x 25</b> | <b>22 x 25</b> | <b>24 x 25</b> |
| \$2,695        | \$2,795                | \$3,295        | \$3,695        | \$4,195        |
| <b>12 x 30</b> | <b>18 x 30</b>         | <b>20 x 30</b> | <b>22 x 30</b> | <b>24 x 30</b> |
| \$3,195        | \$3,395                | \$3,995        | \$4,495        | \$4,995        |
| <b>12 x 35</b> | <b>18 x 35</b>         | <b>20 x 35</b> | <b>22 x 35</b> | <b>24 x 35</b> |
| \$3,795        | \$3,995                | \$4,595        | \$5,195        | \$5,895        |
| <b>12 x 40</b> | <b>18 x 40</b>         | <b>20 x 40</b> | <b>22 x 40</b> | <b>24 x 40</b> |
| \$4,295        | \$4,595                | \$5,295        | \$5,995        | \$6,695        |
| <b>12 x 45</b> | <b>18 x 45</b>         | <b>20 x 45</b> | <b>22 x 45</b> | <b>24 x 45</b> |
| \$4,890        | \$5,090                | \$5,890        | \$6,690        | \$7,590        |
| <b>12 x 50</b> | <b>18 x 50</b> \$5,590 | <b>20 x 50</b> | <b>22 x 50</b> | <b>24 x 50</b> |
| \$5,390        |                        | \$6,590        | \$7,390        | \$8,390        |

| <b>12 x 20</b> \$2,195 | <b>18 x 20</b><br>\$2,295 | <b>20 x 20</b><br>\$2,595 | <b>22 x 20</b><br>\$2,995 | <b>24 x 20</b> \$3,395 |
|------------------------|---------------------------|---------------------------|---------------------------|------------------------|
| <b>12 x 25</b>         | <b>18 x 25</b>            | <b>20 x 25</b>            | <b>22 x 25</b>            | <b>24 x 25</b>         |
| \$2,695                | \$2,795                   | \$3,295                   | \$3,695                   | \$4,195                |
| <b>12 x 30</b>         | <b>18 x 30</b>            | <b>20 x 30</b>            | <b>22 x 30</b>            | <b>24 x 30</b>         |
| \$3,195                | \$3,395                   | \$3,995                   | \$4,495                   | \$4,995                |
| <b>12 x 35</b>         | <b>18 x 35</b>            | <b>20 x 35</b>            | <b>22 x 35</b>            | <b>24 x 35</b>         |
| \$3,795                | \$3,995                   | \$4,595                   | \$5,195                   | \$5,895                |
| <b>12 x 40</b>         | <b>18 x 40</b> \$4,595    | <b>20 x 40</b>            | <b>22 x 40</b>            | <b>24 x 40</b>         |
| \$4,295                |                           | \$5,295                   | \$5,995                   | \$6,695                |
| <b>12 x 45</b>         | <b>18 x 45</b>            | <b>20 x 45</b>            | <b>22 x 45</b>            | <b>24 x 45</b>         |
| \$4,890                | \$5,090                   | \$5,890                   | \$6,690                   | \$7,590                |
| <b>12 x 50</b>         | <b>18 x 50</b>            | <b>20 x 50</b>            | <b>22 x 50</b>            | <b>24 x 50</b>         |
| \$5,390                | \$5,590                   | \$6,590                   | \$7,390                   | \$8,390                |