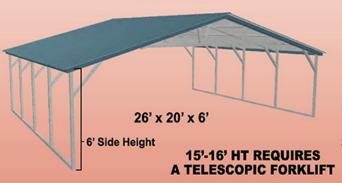

# LAND MUST BE LEVEL PRIOR TO THE INSTALLATION OF THE BUILDING!

#### All Units Standard With

- 6'-12' Single Leg, Single Base Rail.
- 13'-14' Single Leg, Single Base Rail, Reinforced.
- 15'-16' Double Leg, Double Base Rail

Alan's Factory Outlet alansfactoryoutlet.com 1-800-488-6903 Triple Wide Carport Prices in AL, AR, GA, IN, KY, KS, LA, MD, MO, MS, NC, OH, OK, PA, SC, TN, TX, VA, WV \*Prices subject to change without notice