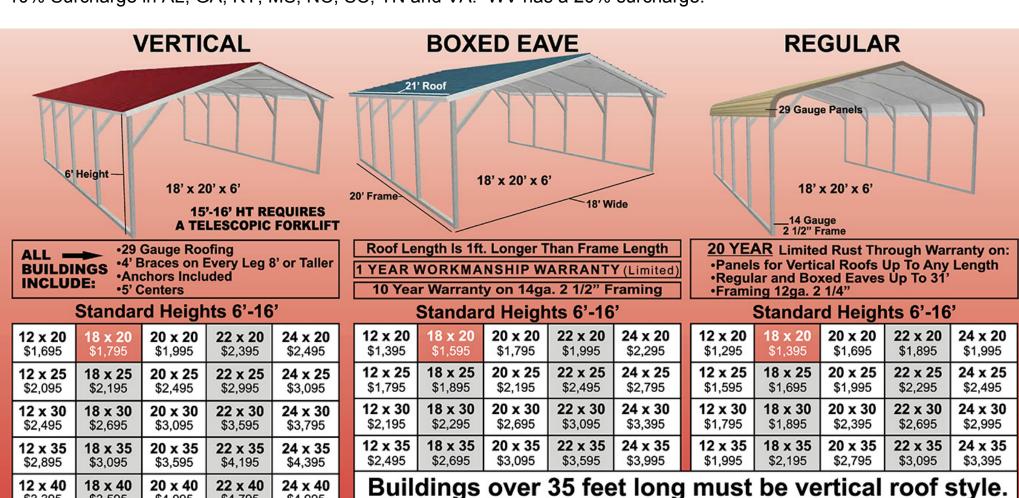

# **Vertical Roof Style**

(A-Frame with Vertical Roof Panels)

| 12 x 20 | 18 x 20 | 20 x 20 | 22 x 20 | 24 x 20 |
|---------|---------|---------|---------|---------|
| \$3,940 | \$4,300 | \$4,750 | \$5,420 | \$5,770 |
| 12 x 25 | 18 x 25 | 20 x 25 | 22 x 25 | 24 x 25 |
| \$4,550 | \$4,910 | \$5,460 | \$6,230 | \$6,580 |
| 12 x 30 | 18 x 30 | 20 x 30 | 22 x 30 | 24 x 30 |
| \$5,180 | \$5,640 | \$6,290 | \$7,060 | \$7,510 |
| 12 x 35 | 18 x 35 | 20 x 35 | 22 x 35 | 24 x 35 |
| \$5,775 | \$6,235 | \$6,985 | \$7,855 | \$8,305 |
| 12 x 40 | 18 x 40 | 20 x 40 | 22 x 40 | 24 x 40 |
| \$6,595 | \$7,055 | \$7,805 | \$8,775 | \$9,225 |

## **Boxed Eave Style**

(A-Frame with Horizontal Roof Panels)

20 x 30

\$5,890

20 x 35

22 x 30

\$6,560

22 x 35

\$7,255

24 x 30

\$7.110

24 x 35

\$7,905

| \$5,375        | \$5,835          | \$6,485     |
|----------------|------------------|-------------|
| *35' is the lo | ongest in this i | roof style. |

18 x 30

\$5,240

18 x 35

12 x 30

\$4,880

12 x 35

Anything longer must be a Vertical Roof Style.

# **Regular Roof Style**

(Non A-Frame, most affordable)

|   | 12 x 20 | 18 x 20 | 20 x 20   | 22 x 20 | 24 x 20 |
|---|---------|---------|-----------|---------|---------|
|   | \$3,540 | \$3,900 | \$4,450   | \$4,920 | \$5,270 |
|   | 12 x 25 | 18 x 25 | 20 x 25   | 22 x 25 | 24 x 25 |
|   | \$4,050 | \$4,410 | \$4,960   | \$5,530 | \$5,980 |
|   | 12 x 30 | 18 x 30 | 20 x 30   | 22 x 30 | 24 x 30 |
|   | \$4,480 | \$4,840 | \$5,590   | \$6,160 | \$6,710 |
|   | 12 x 35 | 18 x 35 | 20 x 35   | 22 x 35 | 24 x 35 |
|   | \$4,875 | \$5,335 | \$6,185   | \$6,755 | \$7,305 |
| * | 25/:-+  |         | l-: £ -4. | .1      |         |

\*35' is the longest in this roof style.

Anything longer must be a Vertical Roof Style.

# BUILDINGS INCLUDE:

- 29 Gauge Roofing
- Braces on Every Leg Welded Center Truss
- Anchors Included
- 5' Centers

# Roof Length Is 1ft. Longer Than Frame Length

1 YEAR WORKMANSHIP WARRANTY (Limited)

10 Year Warranty on 14ga. 2 1/2" Framing

### 20 YEAR Limited Rust Through Warranty on: Panels for Vertical Roofs Up To Any Length •Regular and Boxed Eaves Up To 31'

Framing 12ga. 2 1/4"

Buildings over 35 feet long must be vertical roof style.