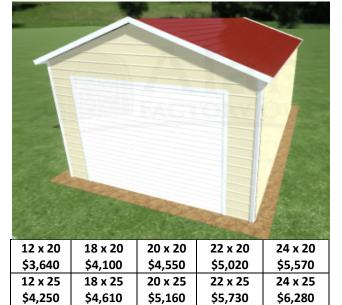

ty, all styles. Vertical Roof Style upgrade includes 20 year rustthrough warranty on all sizes.

# **Vertical Roof Style**

(A-Frame with Vertical Roof Panels)



| 12 x 20 | 18 x 20 | 20 x 20 | 22 x 20 | 24 x 20 |
|---------|---------|---------|---------|---------|
| \$3,940 | \$4,300 | \$4,750 | \$5,420 | \$5,770 |
| 12 x 25 | 18 x 25 | 20 x 25 | 22 x 25 | 24 x 25 |
| \$4,550 | \$4,910 | \$5,460 | \$6,230 | \$6,580 |
| 12 x 30 | 18 x 30 | 20 x 30 | 22 x 30 | 24 x 30 |
| \$5,180 | \$5,640 | \$6,290 | \$7,060 | \$7,510 |
| 12 x 35 | 18 x 35 | 20 x 35 | 22 x 35 | 24 x 35 |
| \$5,775 | \$6,235 | \$6,985 | \$7,855 | \$8,305 |
| 12 x 40 | 18 x 40 | 20 x 40 | 22 x 40 | 24 x 40 |
| \$6,595 | \$7,055 | \$7,805 | \$8,775 | \$9,225 |

## **Boxed Eave Style**

(A-Frame with Horizontal Roof Panels)



20 x 30

\$5,890

20 x 35

22 x 30

\$6,560

22 x 35

\$7,255

24 x 30

\$7.110

24 x 35

\$7,905

| \$5,375        | \$5,835          | \$6,485     |
|----------------|------------------|-------------|
| *35' is the lo | ongest in this i | roof style. |

18 x 30

\$5,240

18 x 35

12 x 30

\$4,880

12 x 35

Anything longer must be a Vertical Roof Style.

# **Regular Roof Style**

(Non A-Frame, most affordable)



|   | 12 x 20 | 18 x 20 | 20 x 20   | 22 x 20 | 24 x 20 |
|---|---------|---------|-----------|---------|---------|
|   | \$3,540 | \$3,900 | \$4,450   | \$4,920 | \$5,270 |
|   | 12 x 25 | 18 x 25 | 20 x 25   | 22 x 25 | 24 x 25 |
|   | \$4,050 | \$4,410 | \$4,960   | \$5,530 | \$5,980 |
|   | 12 x 30 | 18 x 30 | 20 x 30   | 22 x 30 | 24 x 30 |
|   | \$4,480 | \$4,840 | \$5,59