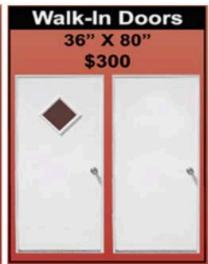

# Frameouts 45° Angle \$85 (Plus Frameout Charge) Garage Door \$150 Window \$75 Walk-In Door \$90