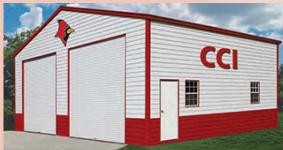

# FULLY ENCLOSED GARAGES 10% Surcharge in AL, GA, KY, MS, NC, SC, TN and VA. WV has a 20% surcharge.

Certified for up to 140 MPH Winds, 35 PSF Snow Rating

Sizes range from: 12' Wide – 24' Wide; 9' Standard Side Height, option to increase up to 16' tall.