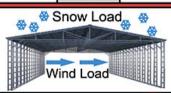

# FULLY ENCLOSED GARAGES 10% Surcharge in AL, GA, KY, MS, NC, SC, TN and VA. WV has a 20% surcharge.

Certified for up to 140 MPH Winds, 35 PSF Snow Rating

Sizes range from: 12' Wide – 24' Wide; 9' Standard Side Height, option to increase up to 16' tall.