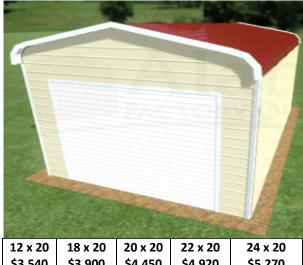

# **Regular Roof Style**

(Non A-Frame, most affordable)

|   | 12 x 20 | 18 x 20 | 20 x 20   | 22 x 20 | 24 x 20 |
|---|---------|---------|-----------|---------|---------|
|   | \$3,540 | \$3,900 | \$4,450   | \$4,920 | \$5,270 |
|   | 12 x 25 | 18 x 25 | 20 x 25   | 22 x 25 | 24 x 25 |
|   | \$4,050 | \$4,410 | \$4,960   | \$5,530 | \$5,980 |
|   | 12 x 30 | 18 x 30 | 20 x 30   | 22 x 30 | 24 x 30 |
|   | \$4,480 | \$4,840 | \$5,590   | \$6,160 | \$6,710 |
|   | 12 x 35 | 18 x 35 | 20 x 35   | 22 x 35 | 24 x 35 |
|   | \$4,875 | \$5,335 | \$6,185   | \$6,755 | \$7,305 |
| * | 25/:-+  |         | l-: £ -4. | .1      |         |

\*35' is the longest in this roof style.

Anything longer must be a Vertical Roof Style.