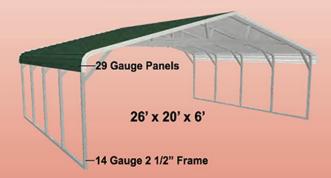

- 29 Gauge Sheet Metal
- 14 Gauge Framing, 2 1/2 Inches Squared Tubing
- Anchors included with all buildings.
- 4' Braces on Every Lea
- Bow spacing of 5' Centers (or less)

- Roof has a 6" overhang on the front & back ends, making the roof 1' longer than the frame size.
- 1 year limited craftsmanship warranty.
- 14 GA Framing includes a 10 year rustthrough warranty.

- 12 GA Framing upgrade includes a 20 year rust-through warranty.
- Roof Panels up to 31' long include a 20 year rust-through warranty, all styles. Vertical Roof Style upgrade includes 20 year rustthrough warranty on all sizes.