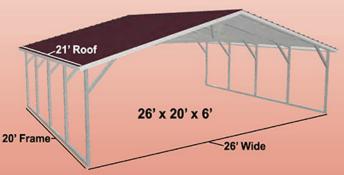

# Standard Heights 6'-16'

| <b>26 x 20</b> | <b>28 x 20</b> | <b>30 x 20</b> |
|----------------|----------------|----------------|
| \$3,195        | \$3,395        | \$3,495        |
| <b>26 x 25</b> | <b>28 x 25</b> | <b>30 x 25</b> |
| \$3,995        | \$4,195        | \$4,295        |
| <b>26 x 30</b> | <b>28 x 30</b> | <b>30 x 30</b> |
| \$4,895        | \$4.995        | \$5,195        |
| <b>26 x 35</b> | <b>28 x 35</b> | <b>30 x 35</b> |
| \$5,695        | \$5,895        | \$6,095        |
| <b>26 x 40</b> | <b>28 x 40</b> | <b>30 x 40</b> |
| \$6,495        | \$6,695        | \$6,995        |
| <b>26 x 45</b> | <b>28 x 45</b> | <b>30 x 45</b> |
| \$7,190        | \$7,590        | \$7,790        |
| <b>26 x 50</b> | <b>28 x 50</b> | <b>30 x 50</b> |
| \$7,990        | \$8,390        | \$8,590        |