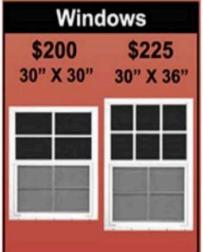

#### **Garage Door Options & Costs:**

\*Colored Garage Doors only available in Pewter Gray, Evergreen, Earth Brown, Barn Red, and Pebble Beige\*

| Uncertified – White                                                                                                                                                                                            | Certified – White                                                                                                                                                                                                |
|----------------------------------------------------------------------------------------------------------------------------------------------------------------------------------------------------------------|------------------------------------------------------------------------------------------------------------------------------------------------------------------------------------------------------------------|
| 6' Wide x 6' Tall - \$500                                                                                                                                                                                      | 6' Wide x 6' Tall - \$750                                                                                                                                                                                        |
| 8' Wide x 8' Tall - \$600                                                                                                                                                                                      | 8' Wide x 8' Tall - \$800                                                                                                                                                                                        |
| 9' Wide x 8' Tall - \$650                                                                                                                                                                                      | 9' Wide x 8' Tall - \$850                                                                                                                                                                                        |
| 10' Wide x 8' Tall - \$700                                                                                                                                                                                     | 10' Wide x 8' Tall - \$950                                                                                                                                                                                       |
| 10' Wide x 10' Tall - \$800                                                                                                                                                                                    | 10' Wide x 10' Tall - \$1050                                                                                                                                                                                     |
| *12' Wide x 12' Tall - \$1400                                                                                                                                                                                  | *12' Wide x 12' Tall - \$1900                                                                                                                                                                                    |
| *14' Wide x 14' Tall - \$2100                                                                                                                                                                                  | *14' Wide x 14' Tall - \$1900                                                                                                                                                                                    |
| *16' Wide x 8' Tall - \$2000                                                                                                                                                                                   | *16' Wide x 8' Tall - \$2300                                                                                                                                                                                     |
| *16' Wide x 16' Tall - \$2500                                                                                                                                                                                  | *16' Wide x 16' Tall - \$2700                                                                                                                                                                                    |
|                                                                                                                                                                                                                |                                                                                                                                                                                                                  |
|                                                                                                                                                                                                                |                                                                                                                                                                                                                  |
| Uncertified - Colored                                                                                                                                                                                          | Certified - Colored                                                                                                                                                                                              |
| Uncertified - Colored<br>6' Wide x 6' Tall - \$600                                                                                                                                                             | Certified - Colored<br>6' Wide x 6' Tall - \$850                                                                                                                                                                 |
|                                                                                                                                                                                                                |                                                                                                                                                                                                                  |
| 6' Wide x 6' Tall - \$600                                                                                                                                                                                      | 6' Wide x 6' Tall - \$850                                                                                                                                                                                        |
| 6' Wide x 6' Tall - \$600<br>8' Wide x 8' Tall - \$700                                                                                                                                                         | 6' Wide x 6' Tall - \$850<br>8' Wide x 8' Tall - \$900                                                                                                                                                           |
| 6' Wide x 6' Tall - \$600<br>8' Wide x 8' Tall - \$700<br>9' Wide x 7' Tall - \$750                                                                                                                            | 6' Wide x 6' Tall - \$850<br>8' Wide x 8' Tall - \$900<br>9' Wide x 7' Tall - \$950                                                                                                                              |
| 6' Wide x 6' Tall - \$600<br>8' Wide x 8' Tall - \$700<br>9' Wide x 7' Tall - \$750<br>9' Wide x 8' Tall - \$750                                                                                               | 6' Wide x 6' Tall - \$850<br>8' Wide x 8' Tall - \$900<br>9' Wide x 7' Tall - \$950<br>9' Wide x 8' Tall - \$950                                                                                                 |
| 6' Wide x 6' Tall - \$600<br>8' Wide x 8' Tall - \$700<br>9' Wide x 7' Tall - \$750<br>9' Wide x 8' Tall - \$750<br>10' Wide x 8' Tall - \$800                                                                 | 6' Wide x 6' Tall - \$850<br>8' Wide x 8' Tall - \$900<br>9' Wide x 7' Tall - \$950<br>9' Wide x 8' Tall - \$950<br>10' Wide x 8' Tall - \$1050                                                                  |
| 6' Wide x 6' Tall - \$600<br>8' Wide x 8' Tall - \$700<br>9' Wide x 7' Tall - \$750<br>9' Wide x 8' Tall - \$750<br>10' Wide x 8' Tall - \$800<br>10' Wide x 10' Tall - \$900                                  | 6' Wide x 6' Tall - \$850<br>8' Wide x 8' Tall - \$900<br>9' Wide x 7' Tall - \$950<br>9' Wide x 8' Tall - \$950<br>10' Wide x 8' Tall - \$1050<br>10' Wide x 10' Tall - \$1150                                  |
| 6' Wide x 6' Tall - \$600<br>8' Wide x 8' Tall - \$700<br>9' Wide x 7' Tall - \$750<br>9' Wide x 8' Tall - \$750<br>10' Wide x 8' Tall - \$800<br>10' Wide x 10' Tall - \$900<br>*12' Wide x 12' Tall - \$1500 | 6' Wide x 6' Tall - \$850<br>8' Wide x 8' Tall - \$900<br>9' Wide x 7' Tall - \$950<br>9' Wide x 8' Tall - \$950<br>10' Wide x 8' Tall - \$1050<br>10' Wide x 10' Tall - \$1150<br>*12' Wide x 12' Tall - \$2000 |