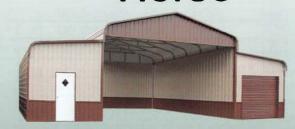

## Horse

#### Standard Heights 9'/6'-14'/11'

| HORSE                           | 36' Wide   | 42' Wide   | 44' Wide   | 46' Wide   | 48' Wide   |
|---------------------------------|------------|------------|------------|------------|------------|
| 21' Regular                     | \$4,260.00 | \$4,360.00 | \$4,660.00 | \$4,960.00 | \$5,260.00 |
| 26' Regular                     | \$5,345.00 | \$5,445.00 | \$5,820.00 | \$6,195.00 | \$6,570.00 |
| 31' Regular                     | \$6,430.00 | \$6,530.00 | \$6,980.00 | \$7,430.00 | \$7,880.00 |
| 36' Regular                     | \$7,515.00 | \$7,615.00 | \$8,140.00 | \$8,665.00 | \$9,190.00 |
| Cartified Available 105/65 12ge |            |            |            |            |            |

Certified Available 105/65 12ga.

15'-16' Double Leg, Double Base Rail. (see back for details)