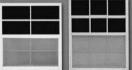

### **Garage Doors**

| Ur          | ncertifie     | Certi     | fied       |        |
|-------------|---------------|-----------|------------|--------|
| White       | Size          | Color     | White      | Only   |
| \$400       | 6' X 6'       | \$500     | 6' X 6'    | \$650  |
| \$500       | 8' X 8'       | \$600     | 8' X 8'    | \$700  |
| \$550       | 9' X 8'       | \$650     | 9' X 8'    | \$750  |
| \$600       | 10' X 8'      | \$700     | 10' X 8'   | \$850  |
| \$700       | 10' X 10'     | \$800     | 10' X 10'  | \$950  |
| *\$1300     | *12' X 12'    | \$1400    | *12' X 12' | \$1800 |
| *\$2000     | *14' X 14'    | \$2100    | *14' X 14' | \$2400 |
| P. Gray-Bro | wn-Green-B. i | Red-Beige | *16' X 16' | \$2600 |

Chain Hoist \$275.00 Each (\*Included In Price)

Building must be 2' taller than garage door when installed on the side for certified garage doors or 12' x 12' and 14' x 14' uncertified.