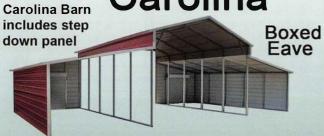

# Carolina

\* Base price is for top only \*

#### All units start with a side height of 9' on main unit and 6' on lean too's

ALL -

-29 Gauge Roofing

**BUILDINGS** 

-Braces on Every Leg
-4' Centers or Less

INCLUDE:

-Cement Anchors

Units 9'/6'-11'/8' Tall Certified 105mph/35psf (on Cement Only)

- -All barns have 12' wide lean too's
- -Buildings over 36' long must be vertical roof style.
- -Land must be level prior to the installation
- -Main units that are 15'-16' HT require a telescopic forklift

#### Standard Heights 9'/6'-16'/13'

| CAROLINA       | 36' Wide    | 42' Wide    | 44' Wide    | 46' Wide    | 48' Wide    |    |
|----------------|-------------|-------------|-------------|-------------|-------------|----|
| Boxed Eave     | \$4,650.00  | \$4,750.00  | \$5,150.00  | \$5,350.00  | \$5,650.00  | Γ, |
| 21'—Vertical   | \$5,250.00  | \$5,350.00  | \$5,650.00  | \$5,950.00  | \$6,250.00  | 4  |
| 26' Boxed Eave | \$5,800.00  | \$5,925.00  | \$6,425.00  | \$6,725.00  | \$7,050.00  | 1  |
| 20 Vertical    | \$6,550.00  | \$6,675.00  | \$7,050.00  | \$7,425.00  | \$7,800.00  | 4  |
| 34, Boxed Eave | \$6,950.00  | \$7,100.00  | \$7,700.00  | \$8,000.00  | \$8,450.00  | Γ, |
| 31' Vertical   | \$7,850.00  | \$8,000.00  | \$8,450.00  | \$8,900.00  | \$9,350.00  | 1  |
| 36' Boxed Eave | \$8,095.00  | \$8,270.00  | \$8,970.00  | \$9,320.00  | \$9,845.00  | 1  |
| Vertical       | \$9,145.00  | \$9,320.00  | \$9,845.00  | \$10,370.00 | \$10,895.00 | 1  |
| 41' Vertical   | \$10,480.00 | \$10,680.00 | \$11,280.00 | \$11,880.00 | \$12,480.00 | 1  |