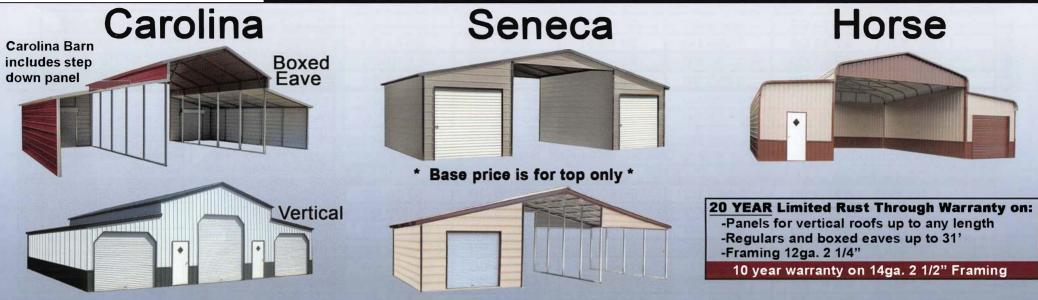

Alan's Factory Outlet www.alansfactoryoutlet.com 1-800-488-6903 Metal Lean To Carport Barn Building in Florida Certified for 150 mph Prices subject to change without notice

## All units start with a side height of 9' on main unit and 6' on lean too's

| ALL                              |            |            | ound)       | -All barns have 12' wide lean too's<br>-Buildings over 36' long must be vertical roof style.<br>-Land must be level prior to the installation<br>-Main units that are 15'-16' HT require a telescopic<br>forklift |                                  |                |            |            | 1 Year Workmanship Warranty On<br>All Buildings (Limited)<br>Frame is 1ft Shorter Than Roof<br>Length On All Buildings |                                  |             |                                        |            |            |            |            |            |
|----------------------------------|------------|------------|-------------|-------------------------------------------------------------------------------------------------------------------------------------------------------------------------------------------------------------------|----------------------------------|----------------|------------|------------|------------------------------------------------------------------------------------------------------------------------|----------------------------------|-------------|----------------------------------------|------------|------------|------------|------------|------------|
| Standard Heights 9'/6' - 16'/13' |            |            |             |                                                                                                                                                                                                                   | Standard Heights 9'/6' - 16'/13' |                |            |            |                                                                                                                        | Standard Heights 9'/6' - 14'/11' |             |                                        |            |            |            |            |            |
| CAROLINA                         | 36' Wide   | 42' Wide   | 44' Wide    | 46' Wide                                                                                                                                                                                                          | 48' Wide                         | SENECA         | 36' Wide   | 42' Wide   | 44' Wide                                                                                                               | 46' Wide                         | 48' Wide    | HORSE                                  | 36' Wide   | 42' Wide   | 44' Wide   | 46' Wide   | 48' Wide   |
| 21' Boxed Eave                   | \$3,960.00 | \$4,060.00 | \$4,360.00  | \$4,560.00                                                                                                                                                                                                        | \$4,760.00                       | 21' Boxed Eave | \$3,770.00 | \$3,870.00 | \$4,170.00                                                                                                             |                                  | \$4,570.00  | 21' Regular                            | \$3,470.00 | \$3,570.00 | \$3,770.00 | \$3,970.00 | \$4,170.00 |
| Ventical                         | \$4,560.00 | \$4,660.00 | \$4,960.00  | \$5,160.00                                                                                                                                                                                                        | \$5,360.00                       | Vertical       | \$4,370.00 | \$4,470.00 | \$4,770.00                                                                                                             | \$4,970.00                       | \$5,170.00  | 26' Regular                            | \$4,345.00 | \$4,495.00 | \$4,745.00 | \$4,995.00 | \$5,245.00 |
| 26' Boxed Eave                   | \$4,975.00 | \$5,100.00 | \$5,475.00  | \$5,725.00                                                                                                                                                                                                        | \$5,975.00                       | 20<br>Vertical | \$4,745.00 | \$4,870.00 | \$5,245.00                                                                                                             | \$5,495.00                       | \$5,745.00  |                                        | \$5,210.00 | \$5,410.00 | \$5,710.00 | \$6,010.00 | \$6,310.00 |
| 20 Vertical                      | \$5,725.00 | \$5,850.00 | \$6,225.00  | \$6,475.00                                                                                                                                                                                                        | ψ0,120.00                        |                | 40,400.00  | \$5,620.00 | \$5,995.00                                                                                                             | \$6,245.00                       | \$6,495.00  | 36' Regular                            | \$6,075.00 | \$6,325.00 | \$6,675.00 | \$7,025.00 | \$7,375.00 |
| 31' Boxed Eave                   | \$5,980.00 | \$6,130.00 | \$6,580.00  | \$6,880.00                                                                                                                                                                                                        | \$7,180.00                       | 31' Boxed Eave | \$5,710.00 | \$5,860.00 | \$6,310.00                                                                                                             | \$6,610.00                       | \$6,910.00  |                                        |            |            |            |            |            |
| 31<br>Vertical                   | \$6,880.00 | \$7,030.00 | \$7,480.00  | \$7,780.00                                                                                                                                                                                                        | ) \$0,000.00                     | ventical       | \$0,010.00 | \$6,760.00 | \$7,210.00                                                                                                             | \$7,510.00                       | \$7,810.00  | Upgrade Available<br>Certified 12ga or |            |            |            |            |            |
| 36' Boxed Eave                   | \$6,980.00 | \$7,155.00 | \$7,680.00  | \$8,030.00                                                                                                                                                                                                        | \$8,380.00                       | 36' Boxed Eave | \$6,675.00 | \$6,850.00 | \$7,375.00                                                                                                             | \$7,725.00                       | \$8,075.00  |                                        |            |            |            |            |            |
| Vertical                         | \$8,030.00 | \$8,205.00 | \$8,730.00  |                                                                                                                                                                                                                   | \$3,400.00                       |                | \$7,725.00 | \$7,900.00 | \$8,425.00                                                                                                             | \$8,775.00                       | \$9,125.00  | 180mph<br>Wind Load                    |            |            |            |            |            |
| 41' Vertical                     | \$9,220.00 | \$9,420.00 | \$10,020.00 | \$10,420.00                                                                                                                                                                                                       | \$10,820.00                      | 41' Vertical   | \$8,840.00 | \$9,040.00 | \$9,640.00                                                                                                             | \$10,040.00                      | \$10,440.00 |                                        |            |            |            |            |            |