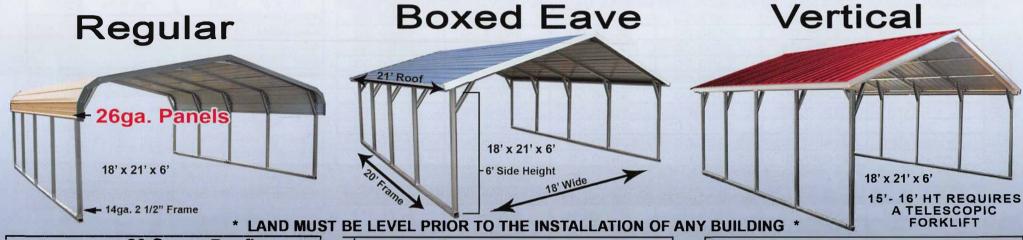

Alan's Factory Outlet www.alansfactoryoutlet.com 1-800-488-6903 12' to 24' Carport Prices in Florida Certified for 150 mph

Prices subject to change without notice

ALL .

-26 Gauge Roofing -Braces On Every Leg

BUILDINGS -5' Centers

INCLUDE:

-Cement Anchors

-Mobile Home Anchors (Ground)

1 Year Workmanship Warranty On All Buildings (Limited)

Frame is 1ft Shorter Than Roof Length On All Buildings.

Standard Heights 6'-14'

Buildings over 36 feet long must be vertical roof style.

### 20 YEAR Limited Rust Through Warranty on:

-Panels for Vertical Roofs Up to Any Length -Regulars and Boxed Eaves up to 31' -Framing 12ga. 2 1/4"

10 year warranty on 14ga. 2 1/2" Framing

Standard Heights 6'-16'